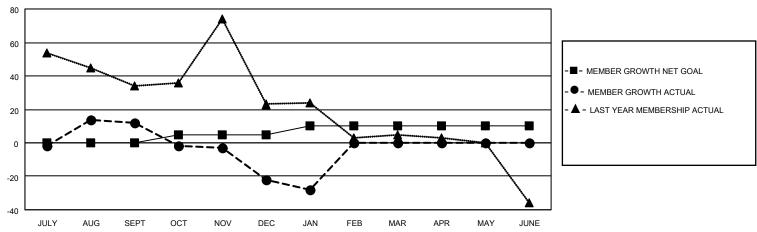

### **LOCATION PENNSYLVANIA**

3.5

2.5

2

1.5

0.5

JULY

AUG

SEPT

### District 14 A

| Clubs                 |               |           |               | Members               |                         |                         |                                                    |
|-----------------------|---------------|-----------|---------------|-----------------------|-------------------------|-------------------------|----------------------------------------------------|
| RESULTS FOR 2021-2022 |               |           |               | RESULTS FOR 2021-2022 |                         |                         |                                                    |
| QUARTER               | NEW CLUB GOAL | NEW CLUBS | DROPPED CLUBS | QUARTER MEM           | MBER GROWTH NET<br>GOAL | MEMBER GROWTH<br>ACTUAL | DROPPED<br>MEMBERS ACTUAL<br>(including transfers) |
| JULY/AUG/SEPT         | 1             | 0         | 2             | JULY/AUG/SEPT         | 0                       | 53                      | 37                                                 |
| OCT/NOV/DEC           | 1             | 0         | 0             | OCT/NOV/DEC           | 5                       | 15                      | 48                                                 |
| JAN/FEB/MAR           | 1             | 0         | 0             | JAN/FEB/MAR           | 5                       | 1                       | 7                                                  |
| APR/MAY/JUNE          | 0             | 0         | 0             | APR/MAY/JUNE          | 0                       | 0                       | 0                                                  |